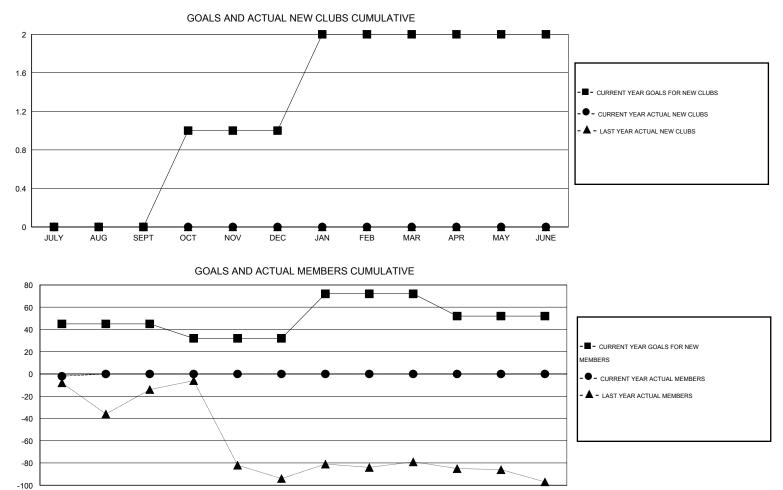

## LOCATION TENNESSEE

 $\mathsf{GMT} \: \mathsf{CA} \: 1$ 

| Clubs<br>RESULTS FOR 2015-2016 |        |        |        |        | Members<br>RESULTS FOR 2015-2016 |           |        |        |        |
|--------------------------------|--------|--------|--------|--------|----------------------------------|-----------|--------|--------|--------|
|                                |        |        |        |        |                                  |           |        |        |        |
| JULY/AUG/SEPT                  | 0      | 0      | 0      | 0      | JULY/AUG/SEPT                    | 45        | 6      | 8      | -2     |
| OCT/NOV/DEC                    | 1      | 0      | 0      | 0      | OCT/NOV/DEC                      | -13       | 0      | 0      | 0      |
| JAN/FEB/MAR<br>APR/MAY/JUNE    | 1<br>0 | 0<br>0 | 0<br>0 | 0<br>0 | JAN/FEB/MAR<br>APR/MAY/JUNE      | 40<br>-20 | 0<br>0 | 0<br>0 | 0<br>0 |